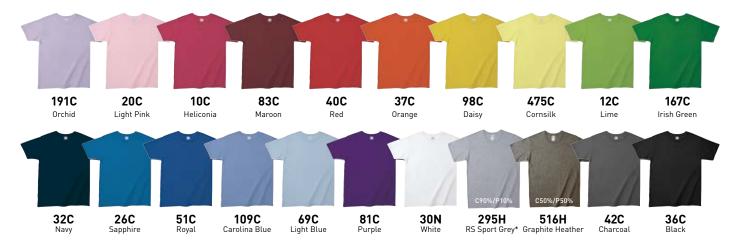

## In lightweight 4.5 oz cotton jersey for outstanding softness and supreme comfort!

- Fiber content varies by color, see color list for details
- 2 cm rib collar
- Taped neck and shoulders
- Double needle sleeve and bottom hems
- Quarter-turned to eliminate center crease
- XS 2XL
- 21 colors