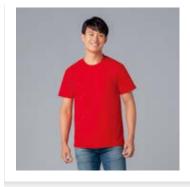

## **GILDAN**°

Our t-shirts are offered in sizes and silhouettes for everyone. These family favorites range from 100% ring spun cotton options in substantial 210 or 180 g/m² to a lighter 153 g/m² weight. There's a fabric that's ideal for any decorating technique. With an array of colors, anyone can find the perfect shade.

## In lightweight 4.5 oz cotton jersey for outstanding softness and supreme comfort!

- Fiber content varies by color, see color list for details
- 2 cm rib collar
- Taped neck and shoulders
- Double needle sleeve and bottom hems
- Quarter-turned to eliminate center crease
- XS 2XL
- 21 colors