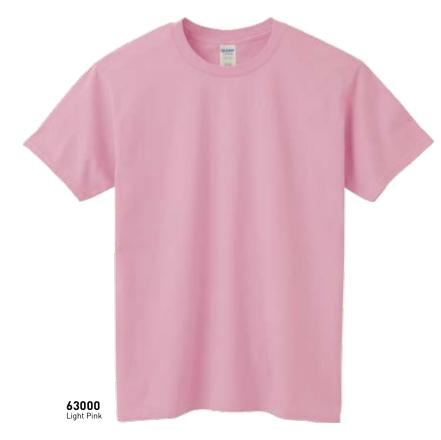

## **GILDAN**°

Our t-shirts are offered in sizes and silhouettes for everyone. These family favorites range from 100% ring spun cotton options in substantial 210 or 180 g/m² to a lighter 153 g/m² weight. There's a fabric that's ideal for any decorating technique. With an array of colors, anyone can find the perfect shade.

## In lightweight 4.5 oz cotton jersey for outstanding softness and supreme comfort!

- Fiber content varies by color, see color list for details
- 2 cm rib collar
- Taped neck and shoulders
- Double needle sleeve and bottom hems
- Quarter-turned to eliminate center crease
- XS 2XL
- 21 colors